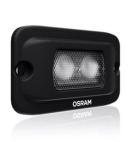

### Powerful LED working lights

Discover the versatility of the OSRAM LEDriving Flush Mount WL VX100-FL for powerful near-field and far-field illumination at the front, rear or side of your vehicle. The working light combines affordability with exceptional performance, quality and functionality. With a luminous flux of up to 600lm and a flood beam pattern with a wide and broad light distribution, the working light is ideal for illuminating near- and far-field areas, such as campsites, work areas or construction sites. Thanks to the lightweight rugged construction and sleek shape, the working light seamlessly integrates into the vehicle's design, offering enhanced visibility without compromising on style. With a light beam reaching up to 45 meters and a light color of 6500 Kelvin, it ensures clear visibility even in the darkest conditions. The working light is compatible with both 12V and 24V electrical systems, making them suitable for a wide range of vehicles including trucks, agricultural machinery, construction vehicles, caravans, quads and off-road vehicles<sup>1)</sup>. Whether for demanding work environments, camping trips or off-road adventures, the LED Flush Mount offers versatile lighting solutions tailored to various driving scenarios.

Equipped with a shatterproof polycarbonate lens and aluminum die-cast housing, the LEDriving Flush Mount WL VX100-FL is robust and vibration resistant to withstand the harshest conditions. It has been tested and validated with