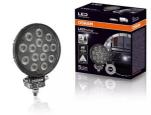

# Reversing FX120R-WD

ECE certified (ECE R23) No registration in the car documents required

**45° beam angle** Widely spread light beam

Up to 36 m long light beam See and be seen with OSRAM

```
On-road & Off-road

## Bringing light to life with OSRAM LEDriving driving and working lights

Considerable foresight on dark country roads, forest paths off-road and on-road- this can be achieved with the LEDriving Reversing FX120R-WD reversing lights. With its 14 powerful, high-performance LEDs, the LED reversing light has a range of up to 36 meters and thus offers the driver impressive foresight on-road and off-road. Even in dim light and reduced visibility due to external environmental influences, the OSRAM LEDriving Reversing FX120R-WD reversing light with up to 6000 Kelvin can provide conditions similar to daylight. The powerpackage with up to 1100 lumens of luminosity scores with highest optical efficiency and homogeneous light distribution. This results in the possibility of an improved view for you and the improved visibility of your vehicle by other road users, and consequently also

The **OSRAM LEDriving Reversing FX120R-WD** reversing lights are versatile applicable and flexible in use.