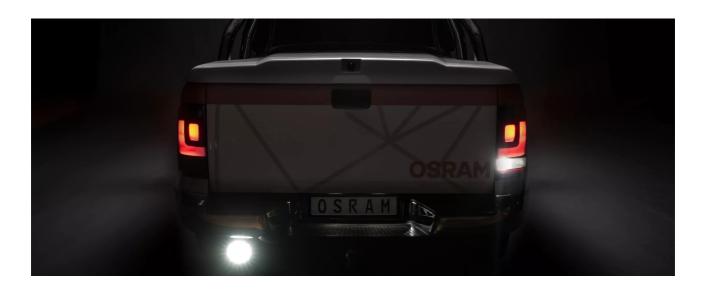

# Bringing light to life with OSRAM LEDriving driving and working lights

Considerable foresight on dark country roads, forest paths off-road and on-road- this can be achieved with the LEDriving Reversing FX120R-WD reversing lights. With its 14 powerful, high-performance LEDs, the LED reversing light has a range of up to 36 meters and thus offers the driver impressive foresight on-road and off-road. Even in dim light and reduced visibility due to external environmental influences, the OSRAM LEDriving Reversing FX120R-WD reversing light with up to 6000 Kelvin can provide conditions similar to daylight. The powerpackage with up to 1100 lumens of luminosity scores with highest optical efficiency and homogeneous light distribution. This results in the possibility of your vehicle by other road users, and consequently also

reversing light is an effective addition to your vehicle. No registration or entry in the vehicle documents is necessary for these ECE-certified LED reversing lights.

The LED reversing light can be attached to cars, trucks, agricultural machinery, farm machinery, commercial vehicles, construction vehicles, caravans, off-road vehicles and  $quads^{2)}$ 