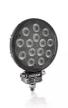

# Reversing FX120R-WD

ECE certified (ECE R23)

No registration in the car documents required

45° beam angle

Widely spread light beam

Up to 36 m long light beam

See and be seen with OSRAM

# Bringing light to life with OSRAM LEDriving driving and working lights

Considerable foresight on dark country roads, forest paths off-road and on-road- this can be achieved with the LEDriving Reversing FX120R-WD reversing lights. With its 14 powerful, high-performance LEDs, the LED reversing light has a range of up to 36 meters and thus offers the driver impressive foresight on-road and off-road. Even in dim light and reduced visibility due to external environmental influences, the OSRAM LEDriving Reversing FX120R-WD reversing light with up to 6000 Kelvin can provide conditions similar to daylight. The powerpackage with up to 1100 lumens of luminosity scores with highest optical efficiency and homogeneous light distribution. This results in the possibility of your vehicle by other road users, and consequently also