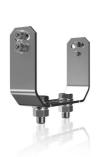

## **Heavy Duty mounting Kit**

Particularly strong and resistant bracket for the installation of the LEDriving working lights Professional Series PX

#### Professional light for professional work

With the OSRAM LEDriving Professional Series PX working lights portfolio, it is now possible to find exactly the right lighting for a wide range of special professional tasks and applications. Additionally, they can be mounted in three different ways: Direct mounting, flexible standard mounting, and heavy-duty mounting. OSRAM has developed specially designed mounting kits and a cable with DT-connector. The LEDriving Heavy Duty Mounting Kit PX is compatible with all OSRAM LEDriving working lights of the Professional Series PX. It can be mounted to the vehicle with only two screws, it is quick and easy to mount, and this also allows a faster and easier installation of the LEDriving working lights Professional Series (PX). All components of the mounting kit are made of stainless steel, it has a vibration resistance of at least 12g rms and is therefore specially designed for use on heavy-duty vehicles and is particularly robust and resistant. In addition, the bracket can be adjusted to a tilt angle of up to +/- 30 degrees to direct the light of the working lights where it is needed. OSRAM provides a 5-year guarantee on these products 1)2)