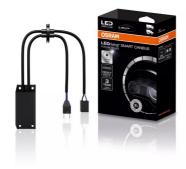

# LEDriving SMART CANBUS

Accessories for LED retrofit lamps

**Error message free** 

Bypasses the vehicle's error

detection

HEAVY DUTY

Robust and resistant. Especially engineered and developed for the 24V and "heavy duty" range.

#### Convert from halogen to LED with original OSRAM accessories

Some vehicles report a malfunction in the exterior lighting when LED lamps are used. With the new OSRAM LEDriving Smart Canbus LEDSCT10, potential error messages in the on-board system are avoided. These error messages can occur when converting to LED lamps as these have a lower current consumption than e.g. halogen lamps and thus activate the vehicle's existing error detection mechanism. The OSRAM LEDriving Smart Canbus LEDSCT10 is

The OSRAM LEDriving Smart Canbus LEDSCT10 is suitable for 24V H7-LED lamps for high- and low beam. It is characterized by a high-quality aluminum housing with a black anodized surface and has also been tested for extreme external influences in terms of water, dust, heat, cold and vibration and validated with IP protection class IP54. In addition, OSRAM offers a three-year OSRAM guarantee<sup>2)</sup> on all accessories in the LEDriving series. Only the combination of OSRAM LED lamps in conjunction with the official OSRAM accessories - LEDriving ADAPTER, LEDriving SMART CANBUS, LEDriving CAPs and LEDriving ERROR CANCELLER is approved for the operation of our LED lamps.