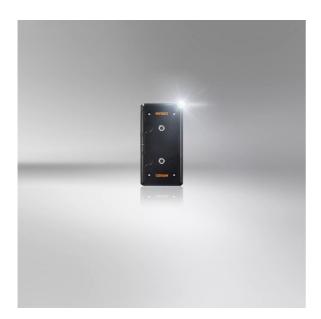

# LEDinspect DUAL CHARGE PAD

## The easiest way to recharge two inspection lamps

Removing the need to find and connect the correct charging cable, OSRAM's Wire-Free charging pad securely stores and recharges a pair of suitable inspection lamps, so they are ready when you are. This innovative design not only enhances convenience but also supports an uninterrupted workflow.