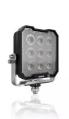

## Cube WL VX125-WD

**Wide Beam Pattern** 

For a large-area and particularly wide light distribution

Up to 67 m long beam

See and be seen with OSRAM

#### Powerful LED working lights

With the OSRAM LEDriving Cube WL VX125-WD, you achieve impressive illumination on dark field and forest paths, off-road and off the beaten tracks. The working light combines affordability with exceptional performance, quality and functionality, providing users with impressive visibility at workplaces beyond roads and off-road areas. Designed to meet diverse tasks, the working light impress with a luminous flux of up to 3000lm and a wide beam pattern with wide light distribution, significantly enhancing safety at work for you and others. Even in dim light and reduced visibility, the working light with up to 6000 Kelvin can provide conditions similar to daylight. Versatile applicable, it defies numerous environmental influences and, thanks to highquality materials such as the aluminum housing and the stable polycarbonate lens, it is particularly light and at the same time robust and resistant. The LEDriving Cube WL VX125-WD has been tested and validated with the IP-Protection Classes IP6K8 & IP6K9K in our DIN certified environmental simulation laboratory for extreme external influences regarding water, dust, impacts, heat, cold and permanent vibration. It is an effective and efficient addition to your vehicle and can be attached to trucks, agricultural machinery, commercial vehicles, construction vehicles and off-road vehicles<sup>1)</sup>. OSRAM provides a 2-year