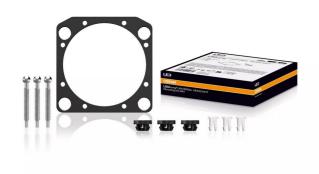

### Specially designed mounting plate

For manual adjustment of the light in vertical and horizontal position

### Easy Installation

Mounting on the vehicle with 3 screws

2 years OSRAM guarantee 1)

Robust and resistant

### Individual light for individual requirements

With the OSRAM LEDriving Universal Headlight portfolio, you experience maximum flexibility and a wide range of possible applications. Additionally, they can be mounted in three different ways: Direct mount, mount with a mounting plate, and mount with a leveling motor. OSRAM has developed specially designed mounting kits and a mounting plate. The LEDriving Universal Headlight Mounting Kit MK1 for a particular flexible assembly is compatible with all OSRAM LEDriving headlights of the Universal Headlights Series. It can be mounted to the vehicle with only a few screws, it is quick and easy to mount, and this also allows a faster and easier installation of the LEDriving Universal Headlight. In addition, the mounting enables the manual adjustment of the light in vertical and horizontal position, thus ensuring maximum flexibility. OSRAM provides a 2year guarantee on these products1).1)For precise