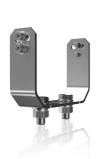

## **Heavy Duty mounting Kit**

Particularly strong and resistant bracket for the installation of the LEDriving working lights Professional Series PX

## **Easy Installation**

The bracket can be fixed to the vehicle with two screws

#### Professional light for professional work

With the OSRAM LEDriving Professional Series PX working lights portfolio, it is now possible to find exactly the right lighting for a wide range of special professional tasks and applications. Additionally, they can be mounted in three different ways: Direct mounting, flexible standard mounting, and heavy-duty mounting. OSRAM has developed specially designed mounting kits and a cable with DT-connector. The LEDriving Heavy Duty Mounting Kit PX is compatible with all OSRAM LEDriving working lights of the Professional Series PX. It can be mounted to the vehicle with only two screws, it is quick and easy to mount, and this also allows a faster and easier installation of the LEDriving working lights Professional Series (PX). All components of the mounting kit are made of stainless steel, it has a vibration resistance of at least 12g rms and is therefore specially designed for use on heavy-duty vehicles and is particularly robust and resistant. In addition, the bracket can be adjusted to a tilt angle of up to +/- 30 degrees to direct the light of the working lights where it is needed. OSRAM provides a 5-year guarantee on these products 1)2)