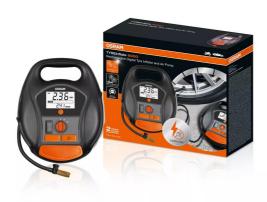

## Rechargeable Digital Tyre Inflator and Air Pump

The OSRAM TYREinflate 6000 is a cordless and rechargeable tyre inflator with Li-Ion battery, making it an ideal companion for camping and road trips. The OTIR 6000 digital tyre inflator can inflate a tyre in just two minutes1)2) and has a special setting for other inflatable items such as air beds, air mattresses, balls and more. The auto stop function and the deflator valve help to keep the tyres and other inflatables optimally inflated. The backlit LED display and integrated LED light provide improved readability of the pressure settings and improved illumination of the working area even in reduced visibility conditions or at night. Thanks to the powerbank function, the OSRAM TYREinflate 6000 can also be used as a charger for electronic devices such as your mobile phone. The scope of delivery includes a mains charger and a 12-volt cable for direct power supply, if

# Product family datasheet

required. Also included is a 10-piece adapter set, a storage bag and spare valve caps. OSRAM offers a 2-year guarantee1) on this product.

- 1) For precise conditions please refer to: www.osram.com/am-guarantee
- 2) Based on inflating a 13" tyre from flat to 2.4 BAR
- 3) Measurements of the tyre pressure and inflation of the tyres to the optimum tyre pressure must always be conducted on cold tyres