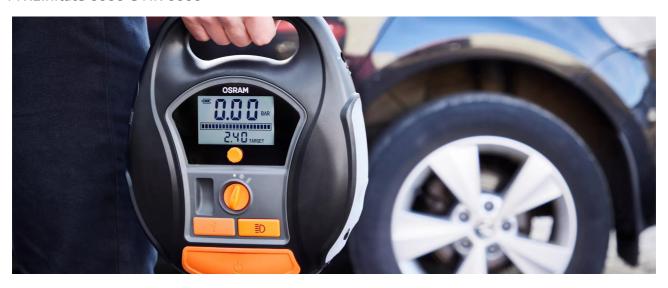

# TYREinflate 6000

TYREinflate 6000 OTIR 6000

Rapid Inflation Time
Inflate the tyre to the desired
pressure in approximately 2

minutes 1)2)

**Deflator Valve**For deflating too much air

Digital Auto Stop
Automatic stop function
when the preset pressure is
reached

## Rechargeable Digital Tyre Inflator and Air Pump

The OSRAM TYREinflate 6000 is a cordless and rechargeable tyre inflator with Li-Ion battery, making it an ideal companion for camping and road trips. The OTIR 6000 digital tyre inflator can inflate a tyre in just two minutes1)2) and has a special setting for other inflatable items such as air beds, air mattresses, balls and more. The auto stop function and the deflator valve help to keep the tyres and other inflatables optimally inflated. The backlit LED display and integrated LED light provide improved readability of the pressure settings and improved illumination of the working area even in reduced visibility conditions or at night. Thanks to the powerbank function, the OSRAM TYREinflate 6000 can also be used as a charger for electronic devices such as your mobile phone. The scope of delivery includes a mains charger and a 12-volt cable for direct power supply, if