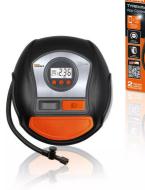

## OSRAMconnect App compatible tyre inflator

Improve your driving performance and fuel costs by making sure your tyre pressure is correct. The OSRAM TYREinflate Connect 650 is a digital tyre inflator compatible with the OSRAMconnect app, with a backlit display for easy and accurate pressure measurement and inflation<sup>3)</sup> of tyres, showing pressure values in BAR, kPA and PSI. The app can store up to 5 vehicles and the associated information and has a function to detect a loss of tyre pressure. Furthermore, the OSRAM TYREinflate Connect 650 has an automatic switch-off function as soon as the preset pressure is reached. In addition, it has a storage compartment for valve caps, a 3.3 m long retractable power cable with a 12V fuse plug, a 65 cm long flexible air hose with an easily accessible holder and an additional LED light for illumination at night or in poor lighting conditions and a large on/off switch for additional manual operation. An inflation time of about 3 minutes<sup>2)</sup> gets you on the road and where you need to be fast. Also included is a 3-piece adapter set, for bikes, balls and other inflatables, and a durable storage bag. OSRAM provides a 2-year guarantee on this product 1)