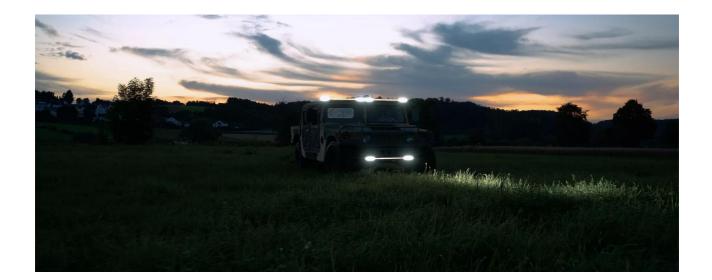

# Bringing light to life with OSRAM LEDriving driving and working lights

Considerable foresight on dark country roads, forest paths, off the beaten tracks, off-road and on-road- this can be achieved with the OSRAM LEDriving Lightbar VX1000-CB SM. With its 36 powerful, high-performance OSRAM long-life LEDs, the VX1000-CB SM has a range of up to 525 meters and thus offers the driver impressive foresight on-road and off-road. Even in dim light and reduced visibility due to external environmental influences, the OSRAM LEDriving Lightbar VX1000-CB SM with up to 6000 Kelvin can provide conditions similar to daylight. The power package with up to 6000 lumens of luminosity scores with

Whether on-road or off-road - The OSRAM LEDriving Lightbar VX1000-CB SM impresses with its powerful performance and a long service life with up to 5000 hours. Versatile applicable, it defies numerous environmental influences and, thanks to high-quality materials such as the aluminum housing and the stable polycarbonate lens, it is particularly light and at the same time robust and resistant. The OSRAM LEDriving Lightbar VX1000-CB SM has been tested and validated with the IP-Protection Class IP67 in our DIN certified environmental simulation laboratory for extreme external influences regarding water, dust, impacts, heat, cold and permanent vibration. The integrated driver and the thermal management system regulate the temperature of the LED Lightbar and can thus prevent damage from overheating. The polarity protection inhibits the wrong polarity of the voltage supply and can thus prevent possible damage by automatically switching off the LEDs. On-road and off-road, the OSRAM LEDriving Lightbar VX1000-CB SM is an effective and efficient addition to your vehicle. No registration or entry in the vehicle documents is necessary for these ECE-certified LED driving lights<sup>2)</sup>

ECE reference number: 37.5 + 37.5

The OSRAM LEDriving Lightbar VX1000-CB SM can be attached to cars, trucks, agricultural machinery, farm machinery, commercial vehicles, construction vehicles, caravans, off-road vehicles and quads <sup>2)</sup>

The OSRAM LEDriving Lightbar VX1000-CB SM is versatile applicable and flexible in use.

2) OSRAM LEDriving Driving Lights are approved according to ECE regulations and may therefore be installed and operated on public roads. Please note: Special installation regulations apply. In addition to ECE approval of the product, individual special requirements and legislation of the countries must be observed.