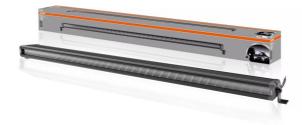

# Lightbar VX1000-CB SM

# Bringing light to life with OSRAM LEDriving driving and working lights

Considerable foresight on dark country roads, forest paths, off the beaten tracks, off-road and on-road- this can be achieved with the OSRAM LEDriving Lightbar VX1000-CB SM. With its 36 powerful, high-performance OSRAM long-life LEDs, the VX1000-CB SM has a range of up to 525 meters and thus offers the driver impressive foresight on-road and off-road. Even in dim light and reduced visibility due to external environmental influences, the OSRAM LEDriving Lightbar VX1000-CB SM with up to 6000 Kelvin can provide conditions similar to daylight. The power package with up to 6000 lumens of luminosity scores with