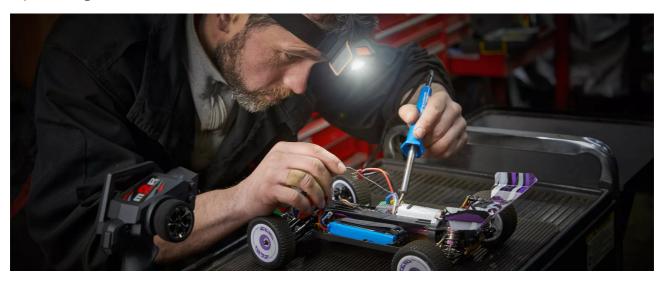

#### Light is versatile

This high-quality headtorch from OSRAM is perfect for professional and private use. With two light functions - high up to 250lm and low up to 140lm, there is a light output to suit a wide variety of tasks. The integrated motion sensor technology allows for hassle-free, hands-free working and the option for the 60° tilt angle provides flexibility to give light where needed. The rechargeable battery allows up to 3.5h of operation at high power or up to 6h at low power. A USB Type-C charging cable and the corresponding power adaptor are included in the scope of supply. In accordance with IP54 protection rating, this headtorch has protection against ingress of particles and against splashing water and

# Product family datasheet

is tested for impact resistance in accordance with IK08. The LEDinspect HEADTORCH 250 has soft pads inside and additionally an adjustable strap for optimal wearing comfort and is therefore ideal as a light for craft activities, car repairs and in everyday life. In addition, OSRAM grants a 2-year guarantee\*