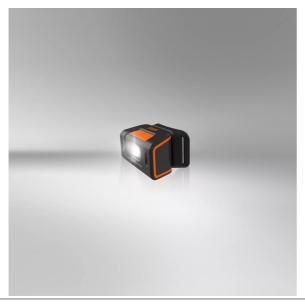

# LEDinspect HEADTORCH250

## Inspectionlights

**Motion Sensor Activation** Easily control light during hands free use

250 Lumen Two light functionsHigh: Up to 250 lmLow: Up to 140 lm

60° Flex Adjustable light angle to get the light to the desired position

#### Light is versatile

This high-quality headtorch from OSRAM is perfect for professional and private use. With two light functions - high up to 250lm and low up to 140lm, there is a light output to suit a wide variety of tasks. The integrated motion sensor technology allows for hassle-free, hands-free working and the option for the 60° tilt angle provides flexibility to give light where needed. The rechargeable battery allows up to 3.5h of operation at high power or up to 6h at low power. A USB Type-C charging cable and the corresponding power adaptor are included in the scope of supply. In accordance with IP54 protection rating, this headtorch has protection against ingress of particles and against splashing water and