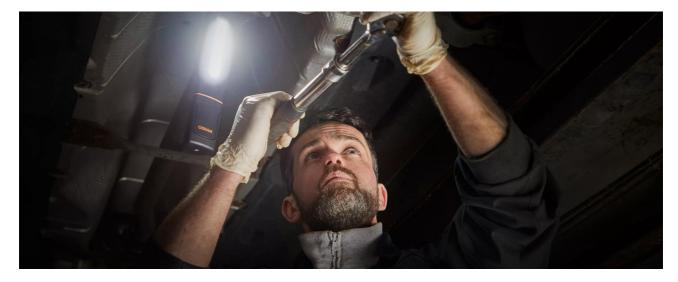

### LED Inspectionlights

Multi-Angle Flex & Twist High flexibility due to multiple positioning possibilities

2in1 LED Inspectionlight & UV lamp in one

500 Lumen

Three light functions - high with up to 500 lm, low with up to 250 lm and torchlight function with up to 70 lm

#### Light is versatile

With three light functions - high with up to 500lm, low with up to 250lm and UV torchlight, the MAX500 offers high flexibility and different application possibilities. The 360° twist and 180° flex base give maximum flexibility to be able to adjust the angle of light exactly where needed. The integrated charge indicator shows the charging status of the rechargeable battery - up to 4.5h operating time at high power or up to 7.5h at low power. In accordance with the IP protection class IP65, this inspection light has protection against the ingress of dust and water and is tested for impact resistance in accordance with IK08. This inspection light contains an integrated hook & magnets for hands-free

Product family datasheet | LEDinspect MAX500 © 2025, OSRAM GmbH. All rights reserved.

work and easy attachment and is therefore ideal as a light for manual activities, car repairs and in everyday life. In addition, OSRAM grants a 2-year guarantee on this product\* USB charging cable and mains charger included.