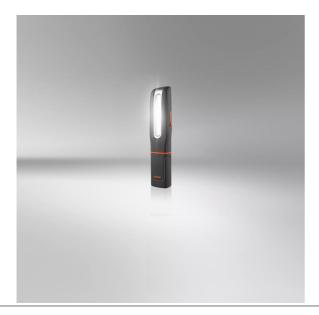

# LEDinspect MAX500

### LED Inspectionlights

Multi-Angle Flex & Twist High flexibility due to multiple positioning possibilities

2in1 LED Inspectionlight & UV lamp in one

500 Lumen

Three light functions - high with up to 500 lm, low with up to 250 lm and torchlight function with up to 70 lm

#### Light is versatile

With three light functions - high with up to 500lm, low with up to 250lm and UV torchlight, the MAX500 offers high flexibility and different application possibilities. The 360° twist and 180° flex base give maximum flexibility to be able to adjust the angle of light exactly where needed. The integrated charge indicator shows the charging status of the rechargeable battery - up to 4.5h operating time at high power or up to 7.5h at low power. In accordance with the IP protection class IP65, this inspection light has protection against the ingress of dust and water and is tested for impact resistance in accordance with IK08. This inspection light contains an integrated hook & magnets for hands-free