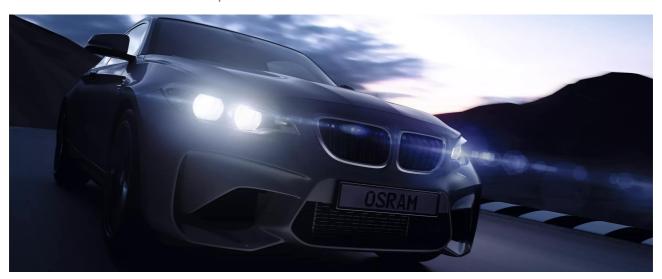

#### Convert from halogen to LED with original OSRAM accessories

Some vehicles report a fault in the exterior lighting when LED lamps are used. With the OSRAM LEDriving Smart Canbus series, potential error messages in the on-board system are avoided.

These error messages can occur when converting to LED lamps, as these have a lower current consumption than, for example, halogen lamps and therefore the vehicle's existing fault detection mechanism will be activated.