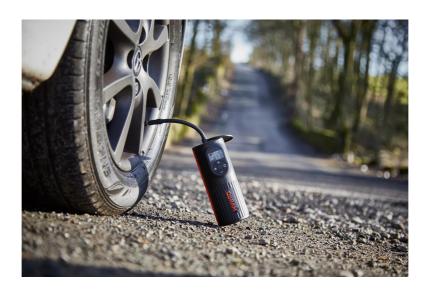

### Compact rechargeable tyre inflator

The OSRAM TYREinflate 2000 is a rechargeable tire pump with digital backlit display for easier and more accurate pressure measurements and inflation of tires that displays pressure values in BAR, kPA and PSI. The OSRAM TYREinflate 2000 has an internal memory and thanks to the memory function up to four different values for different tires can be programmed and stored. It is also equipped with an auto-stop function: the OSRAM TYREinflate 2000 stops automatically when the correct and preset pressure is reached. Through the included USB cable, the OSRAM TYREinflate 2000 is rechargeable, and no 12V outlet is required for power supply, so this is not only for inflating car tires, but can also be used for inflating bicycle, scooter and motorcycle tires. The lightweight and compact design of the

### Product family datasheet

OSRAM TYREinflate 2000 makes it ideal for on-the-go use and can be taken almost anywhere. With the included storage bag, simply store in the glove compartment of the car, a bag or rucksack. A bracket for mounting and storage on a bicycle is included. Thanks to the powerbank-function, the OSRAM TYREinflate 2000 can also be used as a charger for electronic devices such as e.g. a mobile phone. In addition, the integrated flashlight function can provide illumination at night or in poor lighting conditions. Also included is a 2-piece adapter set that can be used as a connector for bikes, balls and other inflatables with Presta valves.