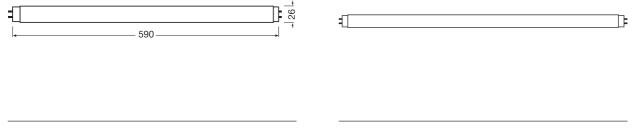

BLACKLIGHT BLUE

Technical data

|                     | Electrical Data | Physical Attributes &<br>Dimensions | Lifetime Data    |
|---------------------|-----------------|-------------------------------------|------------------|
| Product description | Nominal wattage | Lamp base                           | Nominal lifetime |
| SUPRATEC 18 W/73    | 18 W            | G13                                 | 2000 hr          |