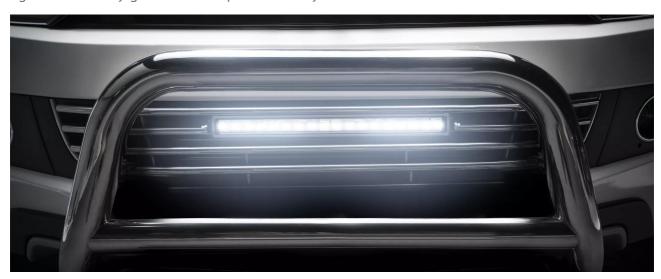

# Lightbar FX500-CB SM

Higher luminosity guarantees improved safety on the road

Central and individual installation

Individual installation is possible thanks to twofold ECE certification

Lighting distance up to 440 meters

# LED auxiliary lights enhance driving pleasure

Improved far field illumination on dark rural and dirt roads – it's no problem for the LEDriving Lightbar FX500-CB. Its 20 intense, high-performance LEDs give the LED high beam a light distance up to 440 meters and ensure improved road safety for drivers.

Even at dusk or in compromised lighting conditions, the LED bars for automobiles provide daylight conditions at a strong 6000 Kelvin without needlessly blinding oncoming traffic. The intelligent reflector design diverts the light from the LEDs so that oncoming traffic is only indirectly exposed to the light. The light is evenly distributed at a five degree angle.