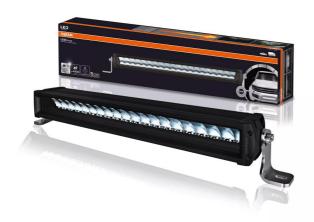

# Lightbar FX500-CB SM

Higher luminosity guarantees improved safety on the road

Central and individual installation

Individual installation is possible thanks to twofold ECE certification

Lighting distance up to 440 meters

# LED auxiliary lights enhance driving pleasure

Improved far field illumination on dark rural and dirt roads – it's no problem for the LEDriving Lightbar FX500-CB. Its 20 intense, high-performance LEDs give the LED high beam a light distance up to 440 meters and ensure improved road safety for drivers.

# Product family datasheet

the LEDriving Lightbar FX500-CB make it a compelling choice. Equipped for a wide range of uses, it defies environmental factors and is particularly robust thanks to the quality craftsmanship of its materials and hard-wearing polycarbonate lens.