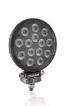

# Reversing FX120R-WD

ECE certified (ECE R23)

No registration in the car documents required

45° beam angle

Widely spread light beam

# Bringing light to life with OSRAM LEDriving driving and working lights

Considerable foresight on dark country roads, forest paths off-road and on-road- this can be achieved with the LEDriving Reversing FX120R-WD reversing lights. With its 14

powerful, high-performance LEDs, the LED reversing light has a range of up to 36 meters and thus offers the driver impressive foresight on-road and off-road. Even in dim light and reduced visibility due to external environmental influences, the OSRAM LEDriving Reversing FX120R-WD reversing light with up to 6000 Kelvin can provide conditions similar to daylight. The powerpackage with up to 1100 lumens of luminosity scores with highest optical efficiency and homogeneous light distribution. This results in the possibility of an improved view for you and the improved visibility of your vehicle by other road users, and consequently also increased safety on-road and off-road.

The LED reversing light can be attached to cars, trucks, agricultural machinery, farm machinery, commercial vehicles, construction vehicles, caravans, off-road vehicles and  $quads^{2)}$ 

The **OSRAM LEDriving Reversing FX120R-WD** reversing lights are versatile applicable and flexible in use.