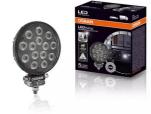

# Reversing FX120R-WD

ECE certified (ECE R23) No registration in the car documents required

**45° beam angle** Widely spread light beam

Up to 36 m long light beam See and be seen with OSRAM

On-road & Off-road - Versatile applicable and flexible in use- On-road & offroad, at work and in the spare time

# Bringing light to life with OSRAM LEDriving driving and working lights Considerable foresight on dark country roads, forest paths

Considerable foresignt on dark country roads, forest paths off-road and on-road- this can be achieved with the LEDriving Reversing FX120R-WD reversing lights. With its 14 powerful, high-performance LEDs, the LED reversing light has a range of up to 36 meters and thus offers the driver impressive foresight on-road and off-road. Even in dim light and reduced visibility due to external environmental influences, the OSRAM LEDriving Reversing FX120R-WD reversing light with up to 6000 Kelvin can provide conditions similar to daylight. The powerpackage with up to 1100 lumens of luminosity scores with highest optical efficiency and homogeneous light distribution. This results in the possibility of an improved view for you and the improved visibility of your vehicle by other road users, and consequently also

increased safety on-road and off-road.

Whether on-road or off-road - the OSRAM LEDriving Reversing

**FX120R-WD** reversing light impresses with its powerful performance and long service life. Versatile applicable, it defies numerous environmental influences and, thanks to high-quality materials such as the thermoplastic housing and the stable polycarbonate lens, it is particularly light and at the same time robust and resistant. The LEDdriving FX120R-