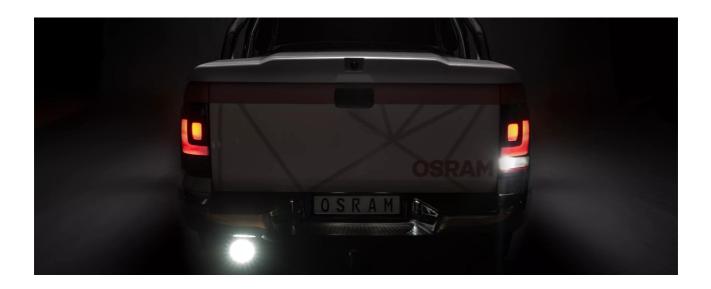

# Reversing FX120R-WD

ECE certified (ECE R23) No registration in the car documents required

**45° beam angle** Widely spread light beam

Up to 36 m long light beam See and be seen with OSRAM

On-road & Off-road - Versatile applicable and flexible in use- On-road & offroad, at work and in the spare time

# Bringing light to life with OSRAM LEDriving driving and working lights Considerable foresight on dark country roads, forest paths

Considerable foresignt on dark country roads, forest paths off-road and on-road- this can be achieved with the LEDriving Reversing FX120R-WD reversing lights. With its 14 powerful, high-performance LEDs, the LED reversing light has a range of up to 36 meters and thus offers the driver impressive foresight on-road and off-road. Even in dim light and reduced visibility due to external environmental influences, the OSRAM LEDriving Reversing FX120R-WD reversing light with up to 6000 Kelvin can provide conditions similar to daylight. The powerpackage with up to 1100 lumens of luminosity scores with highest optical efficiency and homogeneous light distribution. This results in the possibility of an improved view for you and the improved visibility of your vehicle by other road users, and consequently also

increased safety on-road and off-road.

Whether on-road or off-road - the OSRAM LEDriving Reversing

**FX120R-WD** reversing light impresses with its powerful performance and long service life. Versatile applicable, it defies numerous environmental influences and, thanks to high-quality materials such as the thermoplastic housing and the stable polycarbonate lens, it is particularly light and at the same time robust and resistant. The LEDdriving FX120R-