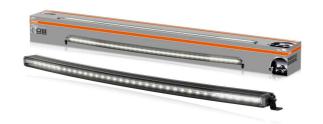

# LEDriving Curved Lightbar VX1000-CB SR SM

Single mount certified
For individual installation

Up to 525 m long beam
Improved view and visibility
in low light conditions

Combo beam
Designed for both: far-field

and near-field illumination

**Curved design** 

Complements the vehicle's contours giving it a sleek and modern look

#### Illuminate your path with precision and style

Experience the ultimate lighting solution with our LEDriving Curved Lightbar VX1000-CB SR SM, specifically designed to provide both far-field and near-field illumination. With an impressive power level of 7650 effective lumens and 36 high-performance OSRAM LEDs, this lightbar ensures exceptional visibility up to 525 meters. The stylish curved design complements the contours of your vehicle, giving it a sleek and modern look. Even in dim light and reduced visibility due to external environmental influences, the OSRAM Curved Lightbar with up to 6000 Kelvin can provide conditions similar to daylight. In addition, it is certified for single mounting (2x ECE R149), offers the highest protection classes (IP6K8 & IP6K9K) and features a robust aluminum die-cast housing with a slim, single-row design. The included brackets allow for versatile mounting options on various parts of the vehicle, including curved surfaces like bumpers, grills, and windshields 1). With a 2-year OSRAM guarantee<sup>2)</sup>, this lightbar delivers proven quality and enhanced visibility at an economical price. Discover the perfect combination of performance, design, and versatility with our Curved Lightbar - ideal for those who value top quality and stylish design.