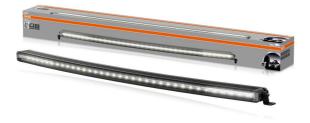

OSRAM

Curved design Complements the vehicle's contours giving it a sleek and modern look

Experience the ultimate lighting solution with our LEDriving Curved Lightbar VX1000-CB SR SM, specifically designed to provide both far-field and near-field illumination. With an impressive power level of 7650 effective lumens and 36 high-performance OSRAM LEDs, this lightbar ensures exceptional visibility up to 525 meters. The stylish curved design complements the contours of your vehicle, giving it a sleek and modern look. Even in dim light and reduced visibility due to external environmental influences, the OSRAM Curved Lightbar with up to 6000 Kelvin can provide conditions similar to daylight. In addition, it is certified for single mounting (2x ECE R149), offers the highest protection classes (IP6K8 & IP6K9K) and features a robust aluminum die-cast housing with a slim, single-row design. The included brackets allow for versatile mounting options on various parts of the vehicle, including curved surfaces like bumpers, grills, and windshields<sup>1)</sup>. With a 2-year OSRAM guarantee<sup>2)</sup>, this lightbar delivers proven guality and enhanced visibility at an economical price. Discover the perfect combination of performance, design, and versatility with our Curved Lightbar - ideal for those who value top quality and stylish design.