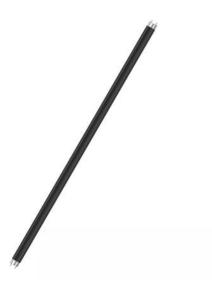

# Blacklight Blue UV-A

#### Product features and benefits

- Long-wave radiation: 300...400 nm
- Visible radiation is almost completely absorbed