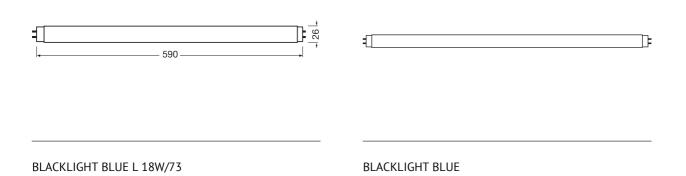

#### Technical data

|                     | Electrical Data | Physical Attributes & Dimensions | Lifetime Data    |
|---------------------|-----------------|----------------------------------|------------------|
| Product description | Nominal wattage | Lamp base                        | Nominal lifetime |
| SUPRATEC 18 W/73    | 18 W            | G13                              | 2000 hr          |