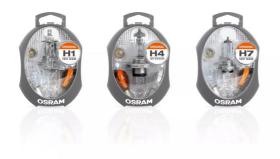

#### The lamp kit for mobile lamp replacement

OSRAM offers a wide product range of spare lamps boxes for cars. To always have the right spare lamps to hand, each box offers a complete set of replacement lamps in proven OEM quality. The lamps can be identified easily via clear labeling and illustrated instructions for use. The spare lamp boxes are shaped very ergonomically, so they are always ready to keep you safe on your journey.

## Technical data

|                        | Product information                            | General Product<br>Information | Physical Attributes & Dimensions |          |
|------------------------|------------------------------------------------|--------------------------------|----------------------------------|----------|
| Product description    | Application (Category<br>and Product specific) | Global order<br>reference      | Product weight                   | Length   |
| Spare lamp box for car | Car lamp kit                                   | CLK H1 EURO                    | 44.00 g                          | 130.0 mm |
| Spare lamp box for car | Car lamp kit                                   | CLK H4 EURO                    | 63.00 g                          | 130.0 mm |
| Spare lamp box for car | Car lamp kit                                   | CLK H7 EURO                    | 50.00 g                          | 130.0 mm |
| Spare lamp box for car | Car lamp kit                                   | CLK H1/H7                      | 57.00 g                          | 130.0 mm |