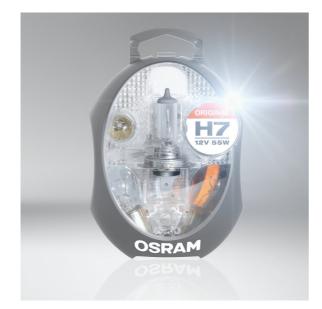

#### The lamp kit for mobile lamp replacement

OSRAM offers a wide product range of spare lamps boxes for cars. To always have the right spare lamps to hand, each box offers a complete set of replacement lamps in proven OEM quality. The lamps can be identified easily via clear labeling and illustrated instructions for use. The spare lamp boxes are shaped very ergonomically, so they are always ready to keep you safe on your journey.

#### **Product information**

| Order reference                             | CLK H7 EURO  |
|---------------------------------------------|--------------|
| Application (Category and Product specific) | Car lamp kit |