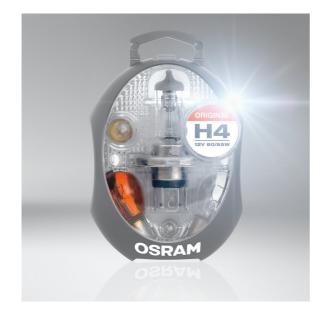

# Spare lamps boxes for cars

Mobile lamp replacement

#### The lamp kit for mobile lamp replacement

OSRAM offers a wide product range of spare lamps boxes for cars. To always have the right spare lamps to hand, each box offers a complete set of replacement lamps in proven OEM quality. The lamps can be identified easily via clear labeling and illustrated instructions for use. The spare lamp boxes are shaped very ergonomically, so they are always ready to keep you safe on your journey.

#### **Product information**

| Order reference                             | CLK H4 EURO  |  |
|---------------------------------------------|--------------|--|
| Application (Category and Product specific) | Car lamp kit |  |