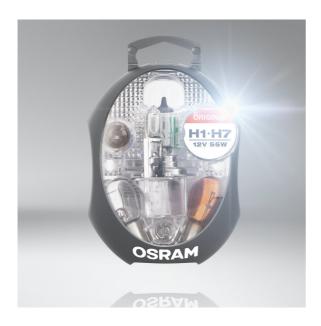

#### The lamp kit for mobile lamp replacement

OSRAM offers a wide product range of spare lamps boxes for cars. To always have the right spare lamps to hand, each box offers a complete set of replacement lamps in proven OEM quality. The lamps can be identified easily via clear labeling and illustrated instructions for use. The spare lamp boxes are shaped very ergonomically, so they are always ready to keep you safe on your journey.

### **Product information**

| Order reference                             | CLK H1/H7    |
|---------------------------------------------|--------------|
| Application (Category and Product specific) | Car lamp kit |